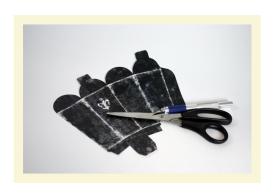

## **INSTRUCTIONS:**

1.) Print and cut out the template. Score on the dotted lines.

2.) Fold the dotted lines.

3.) Glue tabs together so that A touches A and B touches B etc. Allow to dry.

Copyright © 2011 Kayla Domeyer | www.SayNotSweetAnne.com Digital template and printed template may not be distributed or sold in any way. Works created with template, cut and assembled, may be sold provided they are not identical to the original template.