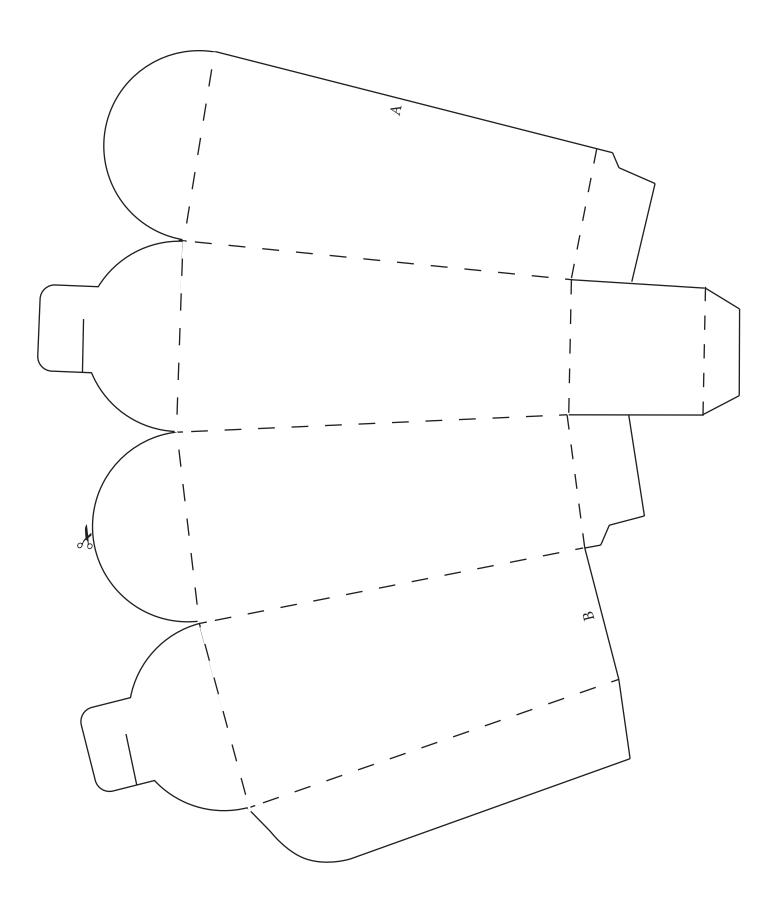

## **INSTRUCTIONS:**

1.) Print and cut out the template. Score on the dotted lines.

2.) Fold the dotted lines.

3.) Glue tabs together so that A touches A and B touches B etc. Allow to dry.

Copyright © 2011 Kayla Domeyer | www.SayNotSweetAnne.com Digital template and printed template may not be distributed or sold in any way. Works created with template, cut and assembled, may be sold provided they are not identical to the original template.