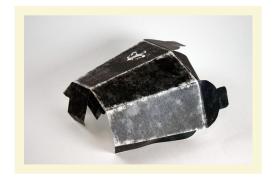

## **INSTRUCTIONS:**

1.) Print and cut out the template. Score on the dotted lines.

2.) Fold the dotted lines.

3.) Glue tabs together so that A touches A and B touches B etc. Allow to dry.

Copyright © 2011 Kayla Domeyer | www.SayNotSweetAnne.com Digital template and printed template may not be distributed or sold in any way. Works created with template, cut and assembled, may be sold provided they are not identical to the original template.