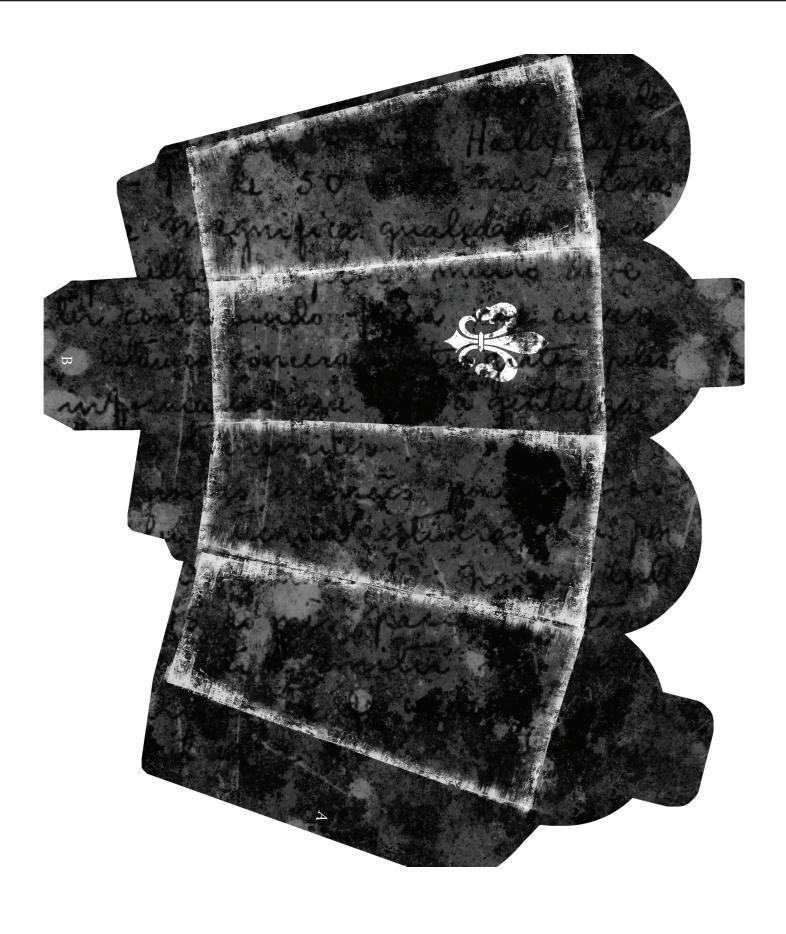

## Fleur De Lys Coffin Box

## **INSTRUCTIONS:**

1.) Print and cut out the template. Score on the dotted lines.

2.) Fold the dotted lines.

3.) Glue tabs together so that A touches A and B touches B etc. Allow to dry.

Copyright © 2011 Kayla Domeyer | www.SayNotSweetAnne.com Digital template and printed template may not be distributed or sold in any way. Works created with template, cut and assembled, may be sold provided they are not identical to the original template.