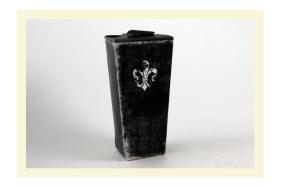

## Fleur De Lys Coffin Box

## **INSTRUCTIONS:**

1.) Print and cut out the template. Score on the dotted lines.

2.) Fold the dotted lines.

3.) Glue tabs together so that A touches A and B touches B etc. Allow to dry.

Copyright © 2011 Kayla Domeyer | www.SayNotSweetAnne.com Digital template and printed template may not be distributed or sold in any way. Works created with template, cut and assembled, may be sold provided they are not identical to the original template.